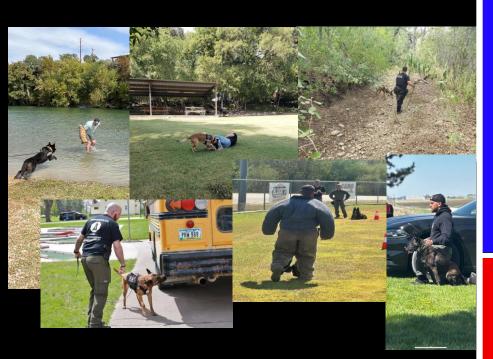

## **CHECK IN AVAILABLE OCT. 12**

Featuring Master trainers from all over the United States, specialized in all disciplines to include tracking, narcotics, bombs, building searches, article recovery, handler protection, water deployment and much more! Want to become a member for certification? Join today!